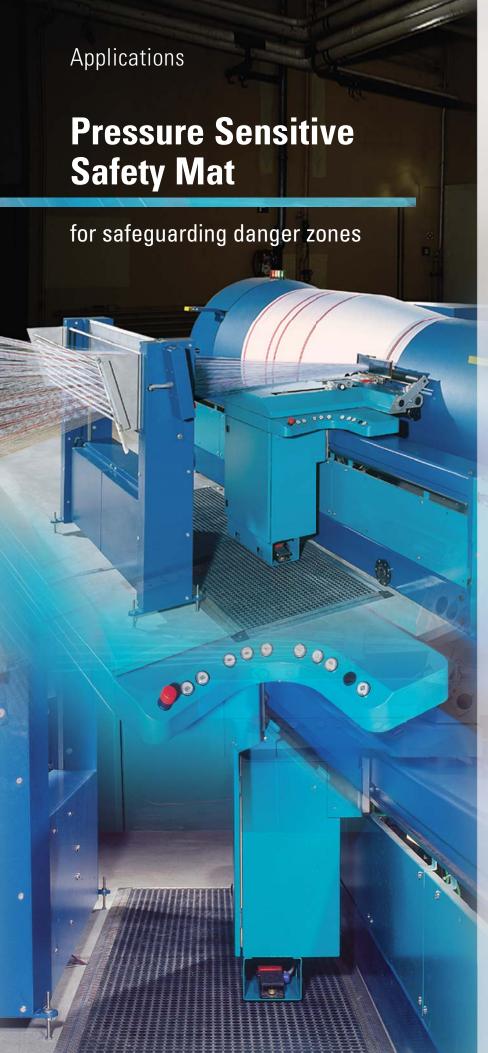

### **Application**

- Textile machines carry a high accident risk due to moving machine components
- Pressure sensitive safety mats are ideal solutions for safeguarding danger zones

## Areas of Application

 General safeguarding of danger zones of machines and plants in the textile industry