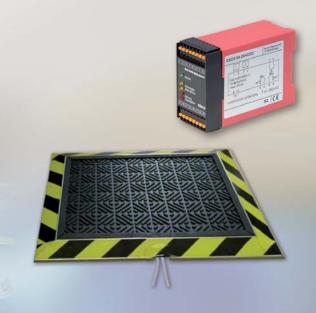

#### **Product**

- Pressure sensitive safety mats with ramp rail system
- Control unit ESD3 or ESR26

#### **Customer Benefits**

- Switches off machinery when stepping into a danger zone (to avoid damage to product and machinery)
- Great mechanical strength no breakdown due to relocation or installation
- No wear of the mat due to hard shoe edges
- Slip-free surface through active grip design